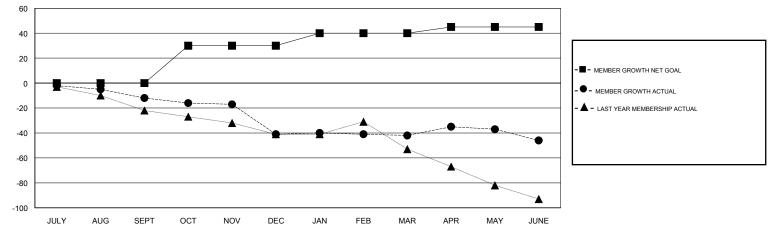

## LOCATION SASKATCHEWAN

GMT CA

|               | Club          | S           |               | Members<br>RESULTS FOR 2018-2019 |                           |                         |                                                    |  |
|---------------|---------------|-------------|---------------|----------------------------------|---------------------------|-------------------------|----------------------------------------------------|--|
|               | RESULTS FOR   | R 2018-2019 |               |                                  |                           |                         |                                                    |  |
| QUARTER       | NEW CLUB GOAL | NEW CLUBS   | DROPPED CLUBS | QUARTER                          | MEMBER GROWTH NET<br>GOAL | MEMBER GROWTH<br>ACTUAL | DROPPED<br>MEMBERS ACTUAL<br>(including transfers) |  |
| JULY/AUG/SEPT | 0             | 0           | 0             | JULY/AUG/SEPT                    | 0                         | 19                      | 19                                                 |  |
| OCT/NOV/DEC   | 1             | 0           | 0             | OCT/NOV/DEC                      | 30                        | 25                      | 52                                                 |  |
| JAN/FEB/MAR   | 0             | 0           | 0             | JAN/FEB/MAR                      | 10                        | 16                      | 17                                                 |  |
| APR/MAY/JUNE  | 0             | 0           | 0             | APR/MAY/JUNE                     | 5                         | 18                      | 22                                                 |  |