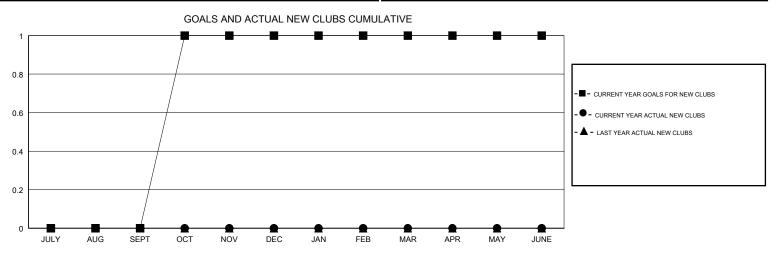

## LOCATION SASKATCHEWAN

GMT CA

|               | Club          | S           |               | Members<br>RESULTS FOR 2018-2019 |                           |                         |                                                    |  |
|---------------|---------------|-------------|---------------|----------------------------------|---------------------------|-------------------------|----------------------------------------------------|--|
|               | RESULTS FOR   | R 2018-2019 |               |                                  |                           |                         |                                                    |  |
| QUARTER       | NEW CLUB GOAL | NEW CLUBS   | DROPPED CLUBS | QUARTER                          | MEMBER GROWTH NET<br>GOAL | MEMBER GROWTH<br>ACTUAL | DROPPED<br>MEMBERS ACTUAL<br>(including transfers) |  |
| JULY/AUG/SEPT | 0             | 0           | 0             | JULY/AUG/SEPT                    | 0                         | 19                      | 19                                                 |  |
| OCT/NOV/DEC   | 1             | 0           | 0             | OCT/NOV/DEC                      | 30                        | 25                      | 52                                                 |  |
| JAN/FEB/MAR   | 0             | 0           | 0             | JAN/FEB/MAR                      | 10                        | 16                      | 17                                                 |  |
| APR/MAY/JUNE  | 0             | 0           | 0             | APR/MAY/JUNE                     | 5                         | 18                      | 22                                                 |  |